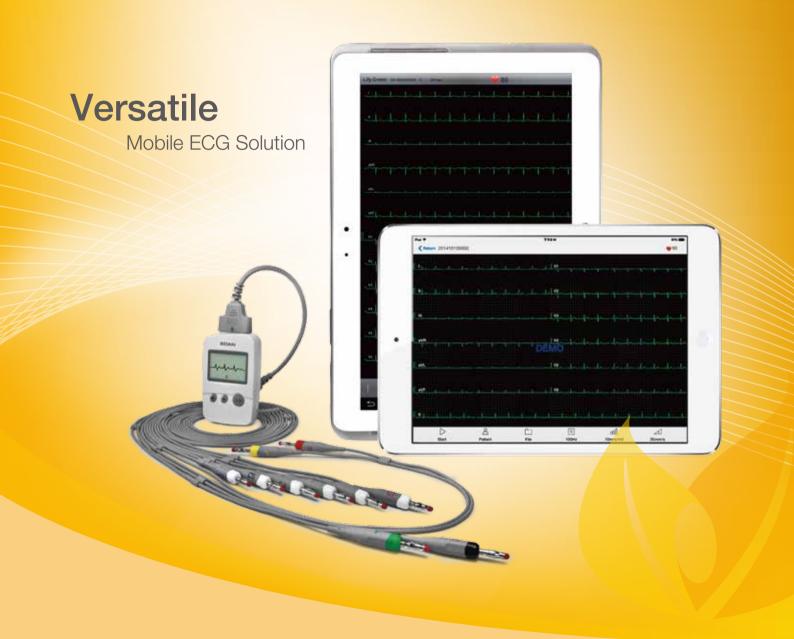

# PADECG PC ECG

# PADECG PC FCG

PADECG consists of a professional ECG software and a wireless ECG acquisition module. It provides a mobile solution to meet the demands of caregivers in a mobile treatment environment. EDAN's reliable SEMIP® algorithm is also provided in it, which allows you to have a fast and confident ECG assessment before sending the ECG report to SE-1515 Data Management System for further analysis.

## **Touch Screen**

 Operating PADECG is just as simple as using your smart phone. Convenient gestures such as long pressing, un-pinching, and dragging are all supported to enable users a better experience.

#### ECG Sampling

 Pre-sampling (only for Android) and real-time sampling modes are offered to cater to different situation, no matter it is an emergent case or general ward rounds.

#### Filtor

 Armed with the comprehensive filters, you can acquire superb ECG traces with full confidence just within several touches.

### Algorithm

- With EDAN's professional ECG algorithm SEMIP<sup>®</sup>, PADECG gives accurate diagnosis results and offers doctors a reliable reference.
- ★ Tablet is not included in PADECG. Customers need to purchase tablet by themselves. The recommended tablets are: Samsung Galaxy Tab 3, Samsung Galaxy Tab PRO; iPad Series & iPad mini Series (iOS 7.0 and above).