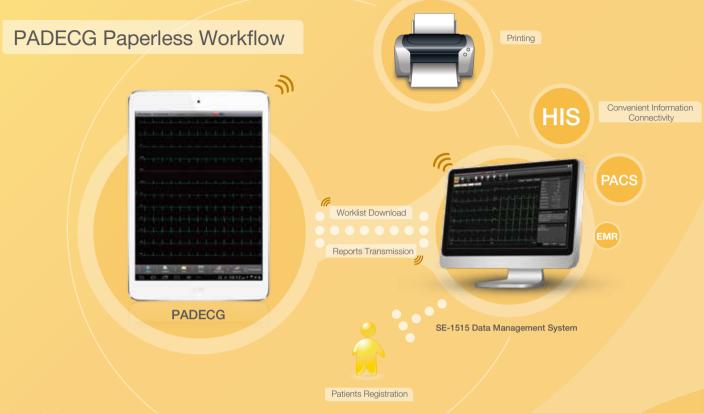

# PADECG PC FCG

PADECG consists of a professional ECG software and a wireless ECG acquisition module. It provides a mobile solution to meet the demands of caregivers in a mobile treatment environment. EDAN's reliable SEMIP® algorithm is also provided in it, which allows you to have a fast and confident ECG assessment before sending the ECG report to SE-1515 Data Management System for further analysis.